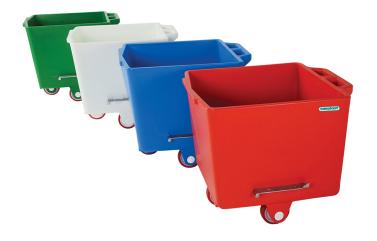

The versatile Buggy is available in in various colours enabling you to have dedicated Buggies for different colour coded zones.

Complete and directed dumping.

Ergonomically designed handles.

Integrated stainless steel brackets.