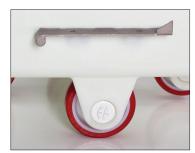

Its very low weight of 22 kg allows for easy handling. The ergonomically designed handles give a high degree of manoeuvrability. The pointed slope directs the outflow of dumping in the desired direction.

The versatile Buggy is available in in various colours enabling you to have dedicated Buggies for different colour coded zones.

Complete and directed dumping.

Ergonomically designed handles.

Integrated stainless steel brackets.