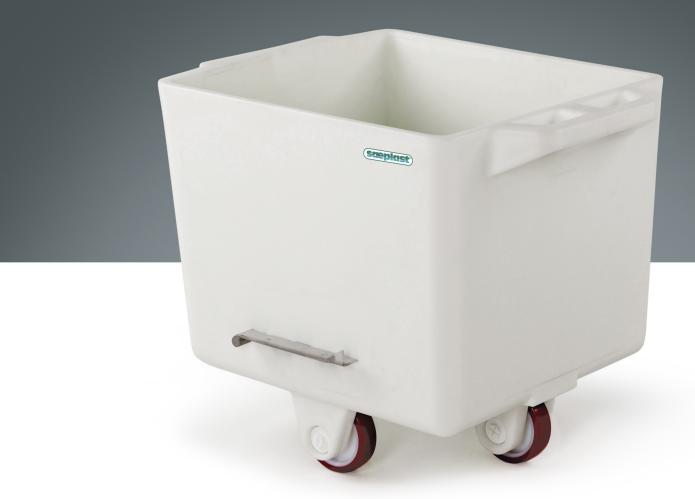

### The lightweight and silent solution

The 200 L PE Buggy is the first of its kind. It is developed to meet the requirements of the food industry and is based on the German standard DIN 9797. Compared to stainless steel, it offers a wide range of advantages when it comes to noise reduction, handling weight and cleaning - just to mention a few. And the ability to customize the color will additionally support your logistics system.

The Buggy is ideally suited for the handling of wet and dry meat products and a wide variety of other food products with a working capacity of 189 litres. The Buggy is built to withstand the harsh conditions and rough handling in meat and other food processing. The robust Buggy features a proven triplewall polyethylene construction. The sturdy undercarriage has hard-wearing nylon wheels with polyurethane tread. Stainless steel lifting brackets are integrated to facilitate thorough cleaning.

Its very low weight of 22 kg allows for easy handling. The ergonomically designed handles give a high degree of manoeuvrability. The pointed slope directs the outflow of dumping in the desired direction.

The versatile Buggy is available in in various colours enabling you to have dedicated Buggies for different colour coded zones.

Complete and directed dumping.

Ergonomically designed handles.

Integrated stainless steel brackets.