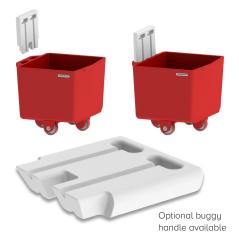

The Buggy is ideally suited for the handling of wet and dry meat products and a wide variety of other food products with a working capacity of 189 litres. The Buggy is built to withstand the harsh conditions and rough handling in meat and other food processing. The robust Buggy features a proven triplewall polyethylene construction. The sturdy undercarriage has hard-wearing nylon wheels with polyurethane tread. Stainless steel lifting brackets are integrated to facilitate thorough cleaning.

Its very low weight of 22 kg allows for easy handling. The ergonomically designed handles give a high degree of manoeuvrability. The pointed slope directs the outflow of dumping in the desired direction.

The versatile Buggy is available in in various colours enabling you to have dedicated Buggies for different colour coded zones.

Complete and directed dumping.

Ergonomically designed handles.

Integrated stainless steel brackets.