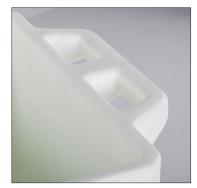

The Buggy is ideally suited for the handling of wet and dry meat products and a wide variety of other food products with a working capacity of 189 litres. The Buggy is built to withstand the harsh conditions and rough handling in meat and other food processing. The robust Buggy features a proven triplewall polyethylene construction. The sturdy undercarriage has hard-wearing nylon wheels with polyurethane tread. Stainless steel lifting brackets are integrated to facilitate thorough cleaning.

The versatile Buggy is available in in various colours enabling you to have dedicated Buggies for different colour coded zones.

Complete and directed dumping.

Ergonomically designed handles.

Integrated stainless steel brackets.